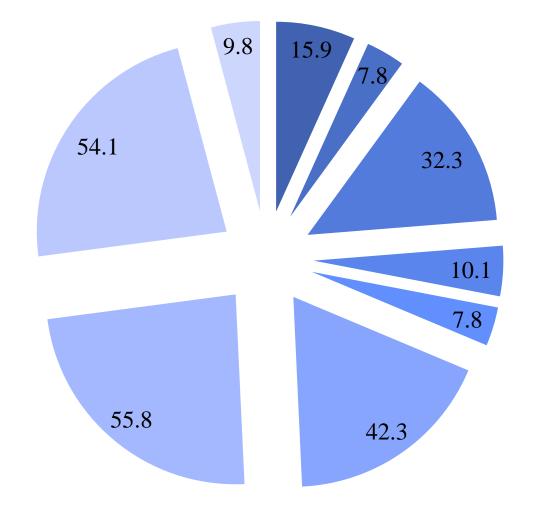

#### Hours of Flying Hours by Storm

- Barry
- Chantal
- Dorian
- Fernand
- Gabrielle
- Ingrid
- Karen
- Raymond