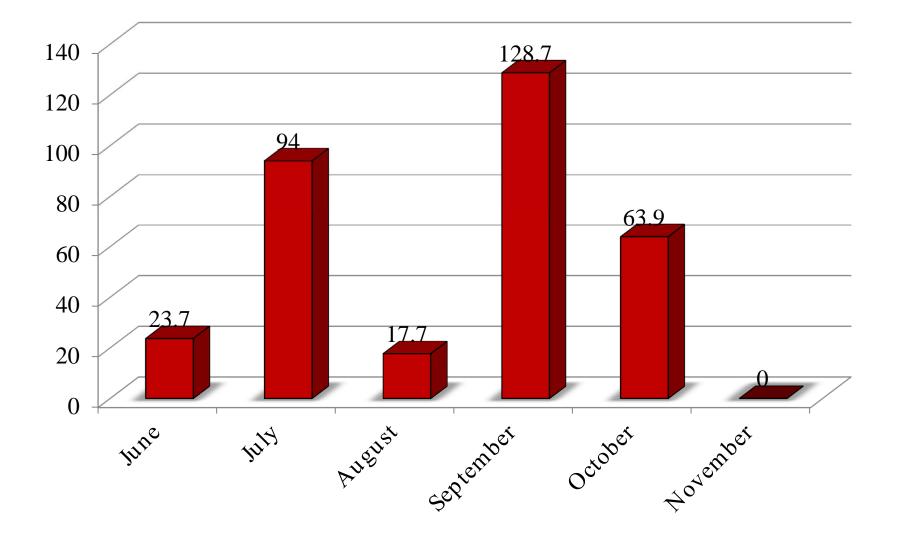

Integrity - Service - Excellence



Season Comparison For Tasking



|             | ' 09             | '10        | '11        | '12        | <b>'13</b>  |
|-------------|------------------|------------|------------|------------|-------------|
| TASKED      | 104              | 232        | 191        | 162        | 103         |
| CANCELLED   | 44               | 85         | 59         | 36         | 61          |
| REQUIRED    | 60               | 147        | 132        | 126        | 42          |
| ACCOMP      | <b>59</b>        | 142        | 130        | 125        | 42          |
| RELIABILITY | <mark>98%</mark> | <b>97%</b> | <b>99%</b> | <b>99%</b> | <b>100%</b> |

Integrity - Service - Excellence



### **NHOP Flight Hours**







#### 53<sup>rd</sup> Flying Hrs by Month







#### Hours of Flying Hours by Storm







- Barry
- Chantal
- Dorian
- Fernand
- Gabrielle
- Ingrid
- Karen
- Raymond



# Sequestration and impact



- Cancelled CHAT
- 6 Furlough days July-Aug, minimal impact to operations
- Govt Shutdown in Oct- deemed essential, minimal impact



#### Technological Improvements



Software Upgrade—Spring 2013 SFMR -operator training **In-house Calibrations Need better light wind/rain algorithm Dropsondes** Aspen v3.1—Spring 2012 intermittent auto shutdown prob -Windows 7 bios issue; solved at-phone Upgrade U.S. AIR **mitial capability—Late Spring 2** 

AIR FORCE RESERVE COMMAND







- Started 3yr test program 2011 Season
- Current launch system marginal but usable at 10Kft or below
- Navy provided data operators and portable receivers
- Expect o