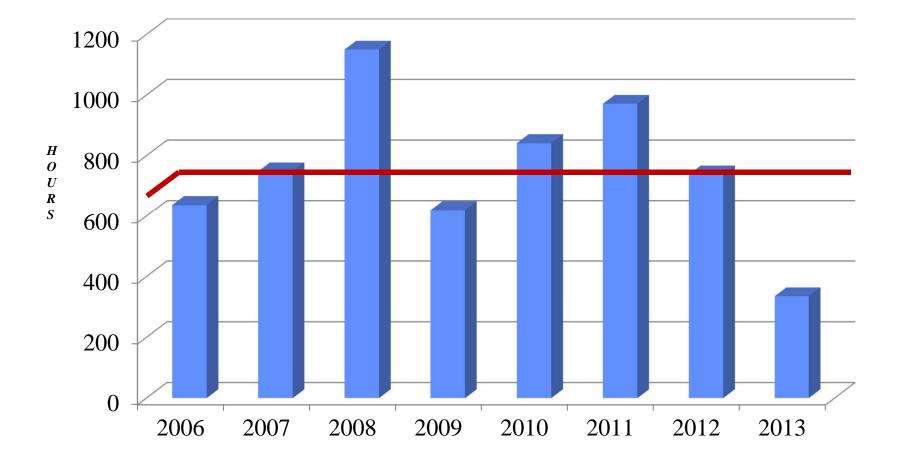

Squadron 2013 Hurricane Season – Ops Review





Integrity - Service - Excellence



Season Comparison For Tasking



|             | ' 09             | '10        | '11        | '12        | <b>'13</b>  |
|-------------|------------------|------------|------------|------------|-------------|
| TASKED      | 104              | 232        | 191        | 162        | 103         |
| CANCELLED   | 44               | 85         | 59         | 36         | 61          |
| REQUIRED    | 60               | 147        | 132        | 126        | 42          |
| ACCOMP      | <b>59</b>        | 142        | 130        | 125        | 42          |
| RELIABILITY | <mark>98%</mark> | <b>97%</b> | <b>99%</b> | <b>99%</b> | <b>100%</b> |

Integrity - Service - Excellence



### **NHOP Flight Hours**







#### 53<sup>rd</sup> Flying Hrs by Month







#### Hours of Flying Hours by Storm







- Barry
- Chantal
- Dorian
- Fernand
- Gabrielle
- Ingrid
- Karen
- Raymond



# Sequestration and impact



- Cancelled CHAT
- 6 Furlough days July-Aug, minimal impact to operations
- Govt Shutdown in Oct- deemed essential, minimal impact



#### Technological Improvements



Software Upgrade—Spring 2013 SFMR -operator training **In-house Calibrations Need better light wind/rain algorithm Dropsondes** Aspen v3.1—Spring 2012 intermittent auto shutdown prob -Windows 7 bios issue; solved at-phone Upgrade U.S. AIR **mitial capability—Late Spring 2** 

AIR FORCE RESERVE COMMAND







- Started 3yr test program 2011 Season
- Current launch system marginal but usable at 10Kft or below
- Navy provided