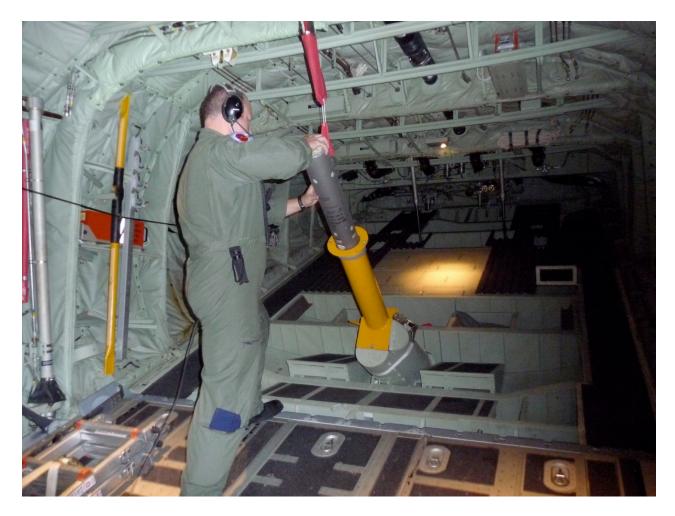

AIR FORCE RESERVE COMMAND

- Started 3yr test program 2011 Season
- Current launch system marginal but usable at 10Kft or below
- Navy provided data operators and portable receivers
- Expect operations to continue 2013
- Utility for hurricane operational models will be determined after 2013 season(Delayed)
- Extension request submitted 2014-2016

#### **AXBT Launcher**